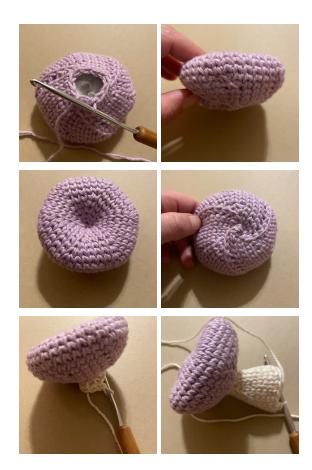

#### **Use Color B**

Rnd 1: Sc 9 stitches around the base of the mushroom - 9

**Rnd 2:** (wc) around - (9)

Rnd 3: (inc, 2 wc) around - (12)

Rnd 4-5: (wc) around - (12)

**Rnd 6:** (inc, 3 wc) around - (15)

Rnd 7-11: (wc) around - (15)

Rnd 12: (dec, 3 wc) around - (12)

Stuff with stuffing of choice and catnip, if desired.

Rnd 13: (dec) around - (6)

Slip stitch and cut tail, pull tail through, and weave in ends.