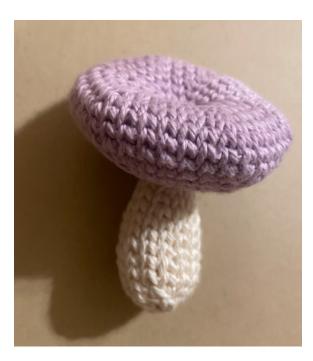

# Magical Mushroom

**Style Two** 

Yarn Color A - Sugarwheel Cotton: Any!

Color B - Sugarwheel Cotton: Soft
Gardenia

Hook Size F/5 -3.75mm Hook

Gauge None

Extras Stuffing, Catnip, Embroidery Needle, Scissors