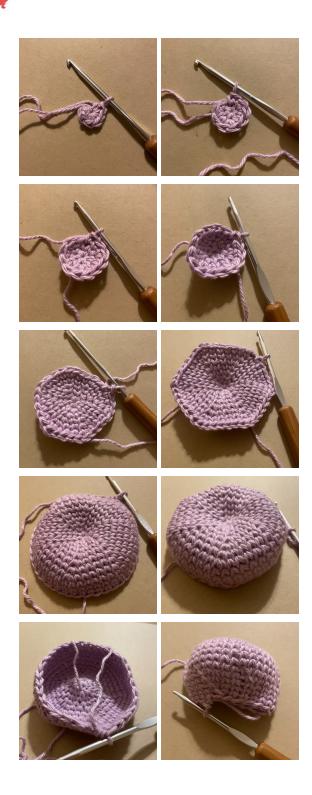

#### **Instructions**

Use Color A

Magic Ring

Rnd 1: 6 sc in Magic Ring

**Rnd 2:** (inc, wc) around - (9)

Rnd 3: (inc, 2 wc) around - (12)

Rnd 4: (inc, wc) around - (18)

Rnd 5: (inc, 2 wc) around - (24)

**Rnd 6:** (inc, 3 wc) around - (30)

**Rnd 7:** (inc, 4 wc) around - (36)

**Rnd 8:** (inc, 5 wc) around - (42)

**Rnd 9-11:** (wc) around - (42)

Rnd 12: (dec, 5 wc) around - (36)

Rnd 13: (dec, 4 wc) around - (30)

Rnd 14: (dec, 8 wc) around - (27)

**Rnd 15: (**dec, 7 wc) around - (24)

Rnd 16: (dec, 6 wc) around - (21)

Stuff with stuffing of choice and catnip, if

desired

Rnd 17: (2 dec, 3 wc) around - (15)

Rnd 18: (dec, 3 wc) around - (12)

**Rnd 19:** (dec) around - (6)

Slip stitch and cut 12" tail. Pull tail through slip stitch. Thread tail onto an embroidery needle. Use tail to stitch around Rnd 19 stitches and pull tight to close.